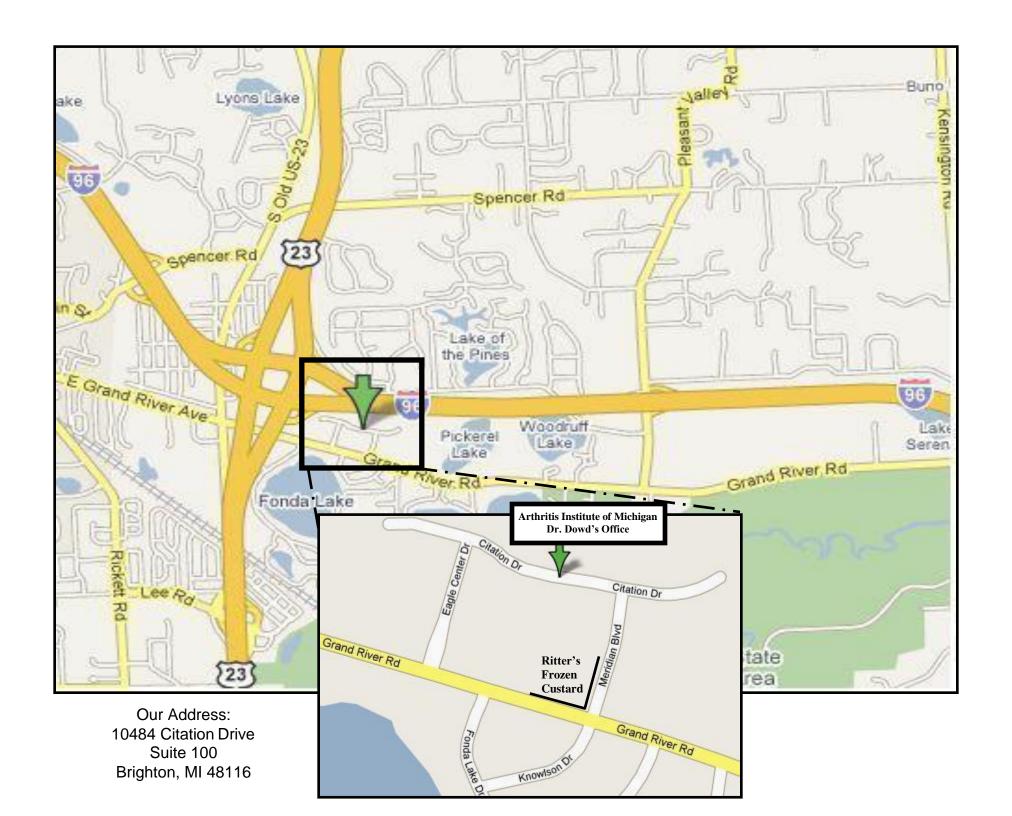

# James E. Dowd, MD, FACR

Board Certified Adult and Pediatric Rheumatologist
Board Certified Integrative Holistic Medicine
10484 Citation Drive, Suite 100
Brighton, MI 48116
Phone: (810) 225-7553

#### From Howell:

Take Grand River east all the way through Brighton to Old US 23/Whitmore Lake Road. Continue on Grand River a ½ mile east of Old 23/Whitmore Lake Road to Eagle Center Dr on the *Left*. Turn *Left* onto Eagle Center then make a *Right* on Citation. We are the second building/driveway on the *Right*.

Alternate Directions: Take I-96 East to the Spencer Road exit (Exit 147). Take a Right onto Spencer Road and follow to Old US 23. Take a *Right* onto Old US 23 and head south to Grand River. Turn *Left* on Grand River and continue a ½ mile east to Eagle Center Dr. on the left. Turn *Left* onto Eagle Center then make a *Right* on Citation. We are the second building/driveway on the *Right*.

#### From Flint/Fenton:

Take US 23 south to the Lee Road Exit (Exit 58). Stay to the Right and make a sharp *Right* off the ramp onto the roundabout to head back north on Whitmore Lake Road. Follow Whitmore Lake Road north about a ½ mile to Grand River. Turn *Right* on Grand River and continue a ½ mile east to Eagle Center Dr. on the Left. Turn *Left* onto Eagle Center then make a *Right* on Citation. We are the second building/driveway on the *Right*.

Alternate Directions: Take US 23 South to I-96 West to the first exit (Brighton Exit). Turn *Left* onto Spencer Road and follow to Old US 23. Take a *Right* onto Old US 23 and head south to the next light at Grand River. Turn *Left* on Grand River and continue a ½ mile east to Eagle Center Dr on the *Left*. Turn *Left* off of Grand River onto Eagle Center then make a *Right* on Citation. We are the second building/driveway on the *Right*.

#### From Novi:

Take I-96 to exit 151 Kensington Rd. Stay to the right to continue onto Kensington Rd. Turn *Right* at the next light, on to Grand River. Continue on Grand River for approximately 3 miles until Eagle Center Dr. Turn *Right* on Eagle Center Dr. Turn *Right* on Citation. We are the second building/driveway on the *right*.

### From Ann Arbor:

Take US 23 north to the Lee Road Exit (Exit 58). Follow roundabouts to Whitmore Lake Road and veer *Right* onto Whitmore Lake Road. Go about a ½ mile to Grand River. Take a *Right* on Grand River and continue a ½ mile east to Eagle Center Dr, which is on the *Left*. Turn *Left* off of Grand River onto Eagle Center then make a *Right* on Citation. We are the second building/driveway on the *Right*.